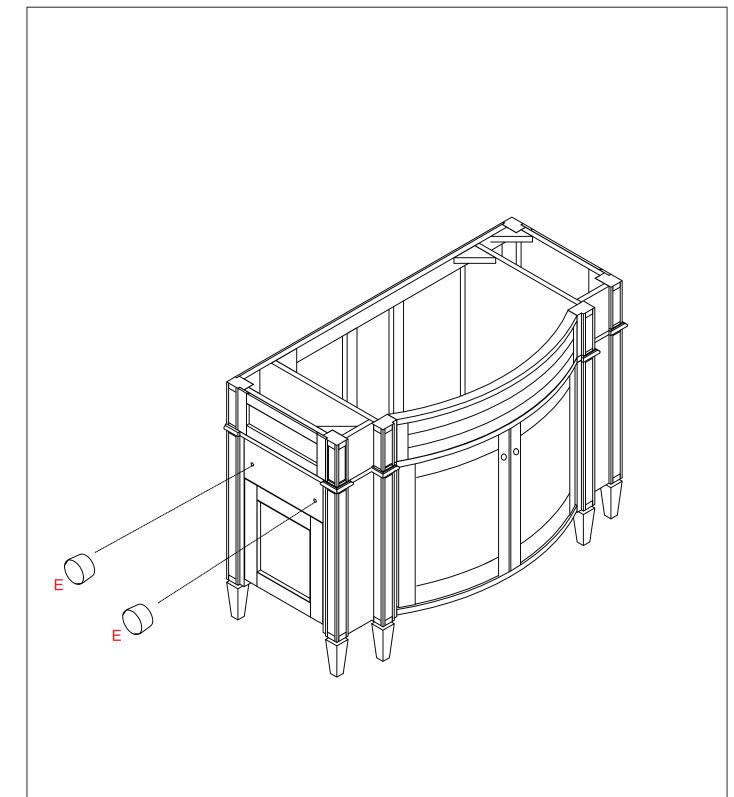

## Brittany Vanity Assembly Instructions: 650-V46-BNM / 650-V46-BKO / 650-V46-CWH / 650-V46-UGR / 650-V46-VBL

NOTE: If you don't want use towel bars, extra caps (covers) are included for the holes. Please stock your extra caps in a safe place for future uses if not use this time.