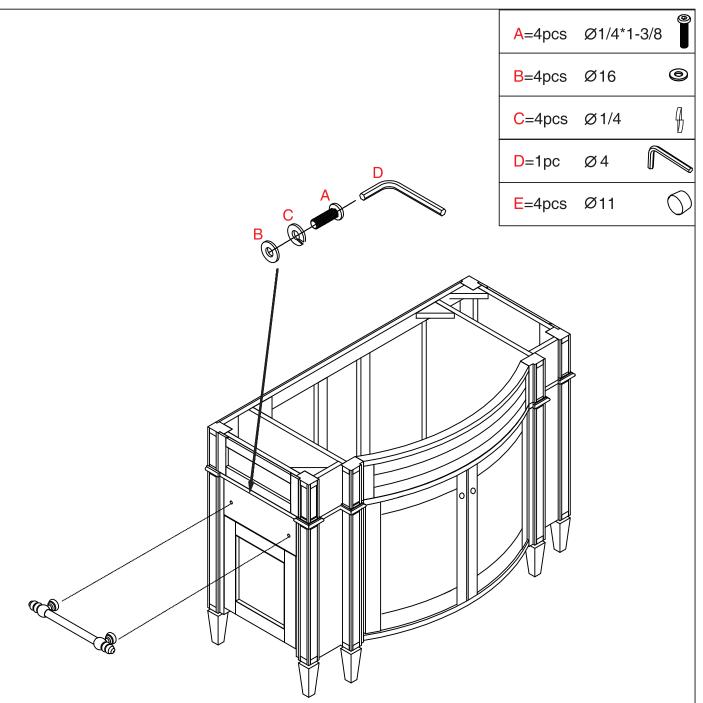

## Brittany Vanity Assembly Instructions: 650-V46-BNM / 650-V46-BKO / 650-V46-CWH / 650-V46-UGR / 650-V46-VBL

Step 1: Please hold the towel bar handles against the pre-drilled holes in the cabined. Insert the bolt through the Flat Washer (B) and the Spring Washer (C) through the cabinet and into the towel bar handles. The Allen wrench needed to tighten the bolts is included in the specially red marked hardware bag.

Note 1: If you purchased your Brittany cabinet as a stand-alone vanity, then please attached the towel bars both sides of the cabinet. If you purchased a pair of vanity cabinets, plus the optional makeup counter, then you only need to attach towel bars to one side of each cabinet.